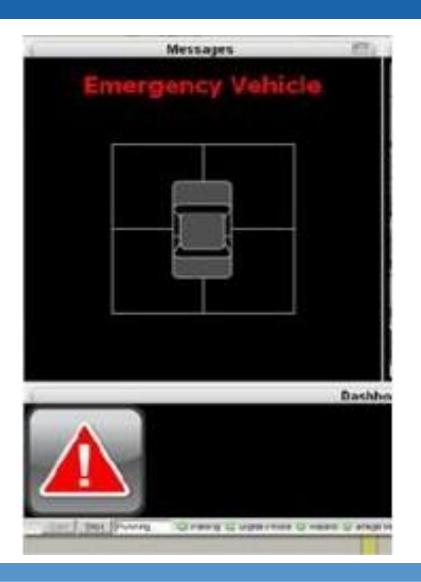

## **Traveler Information**

- Real-time travel data
- Navigation
- In-vehicle Signing
  - Static
  - Dynamic

- Work Zone Signing
  - When needed
  - Changeable

- Emergency Vehicle Warning
  - Move Over Law
  - Which direction