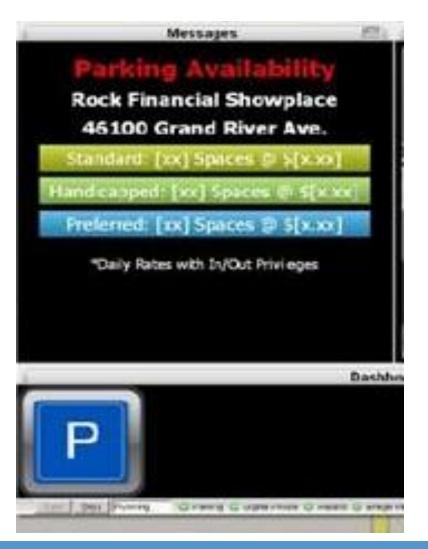

- Clearance Signing
  - Warning message
  - Alternate route information

- Parking Information
  - Availability
  - Options
  - Directions