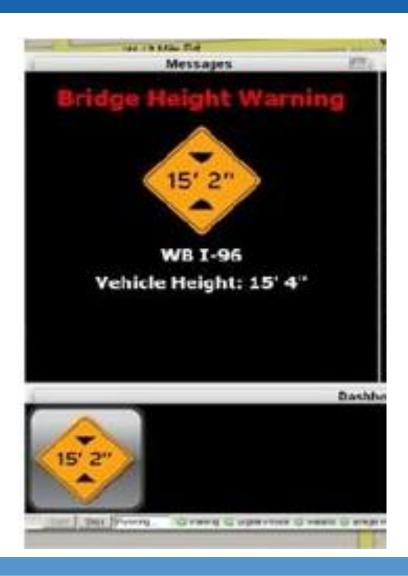

- Clearance Signing
  - Warning message
  - Alternate route information

- Parking Information
  - Availability
  - Options
  - Directions