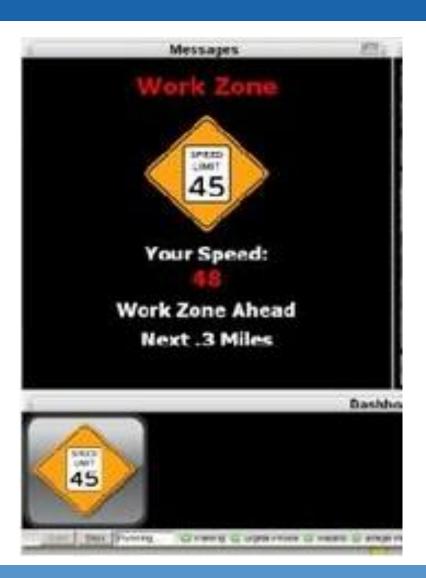

## **Traveler Information**

- Real-time travel data
- Navigation
- In-vehicle Signing
  - Static
  - Dynamic

- Work Zone Signing
  - When needed
  - Changeable

- Emergency Vehicle Warning
  - Move Over Law
  - Which direction