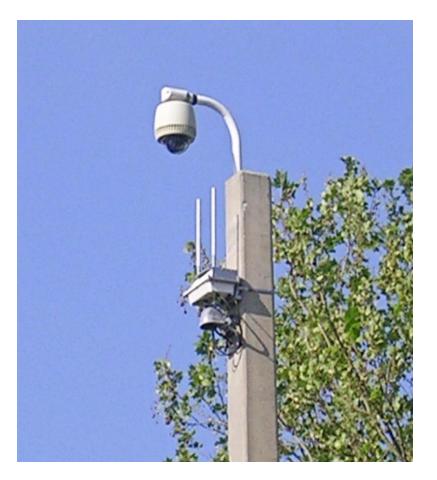

## **VII Infrastructure**

- Existing Camera
   Poles
- Traffic Signals
- Communication Network
- User Access Point