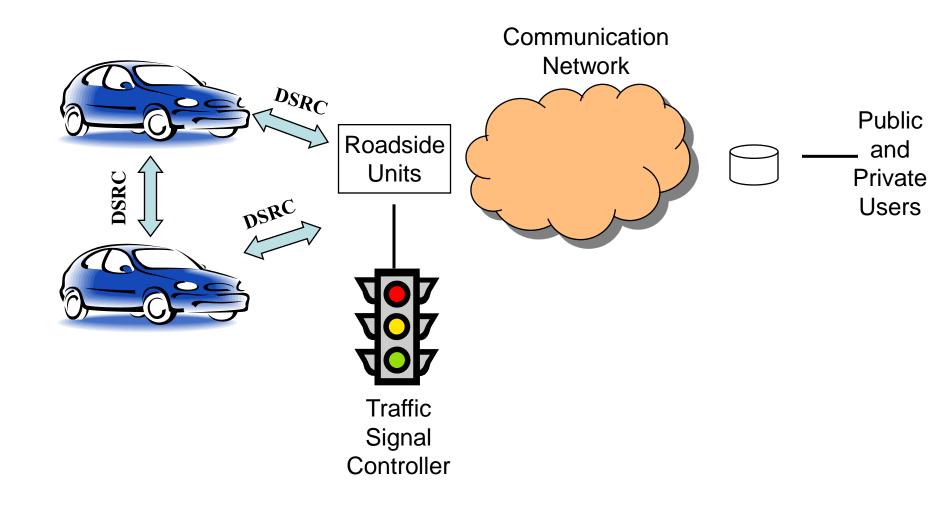

## **VII Vehicle**

- GPS
- Communication
  - Vehicle to vehicle
  - Vehicle to infrastructure
- Human Interface
- Anonymous Probe Data
  - Speed and direction
  - Braking
  - Wipers, temperature, etc

## **DSRC Communication**

- FCC Licensed 75 MHz at 5.9 GHz
- Primary Purpose is Safety
- Commercial Applications Allowed
- Standards
  - IEEE 802.11p
  - IEEE 1609 Family
  - SAE J2735 Message Set

## **VII Infrastructure**

- Existing Camera
   Poles
- Traffic Signals
- Communication Network
- User Access Point