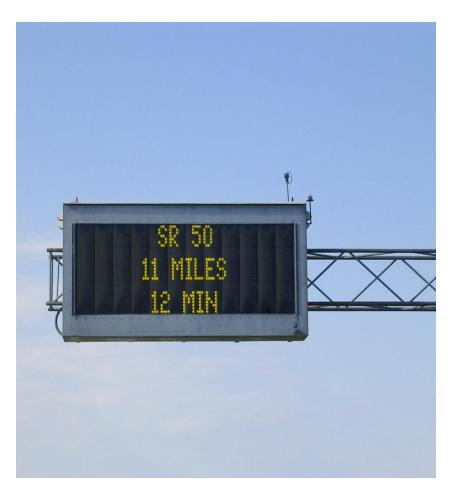

## **Traveler Information**

- Real-time travel data
- Navigation
- In-vehicle Signing
  - Static
  - Dynamic

- Work Zone Signing
  - When needed
  - Changeable

- Emergency Vehicle Warning
  - Move Over Law
  - Which direction