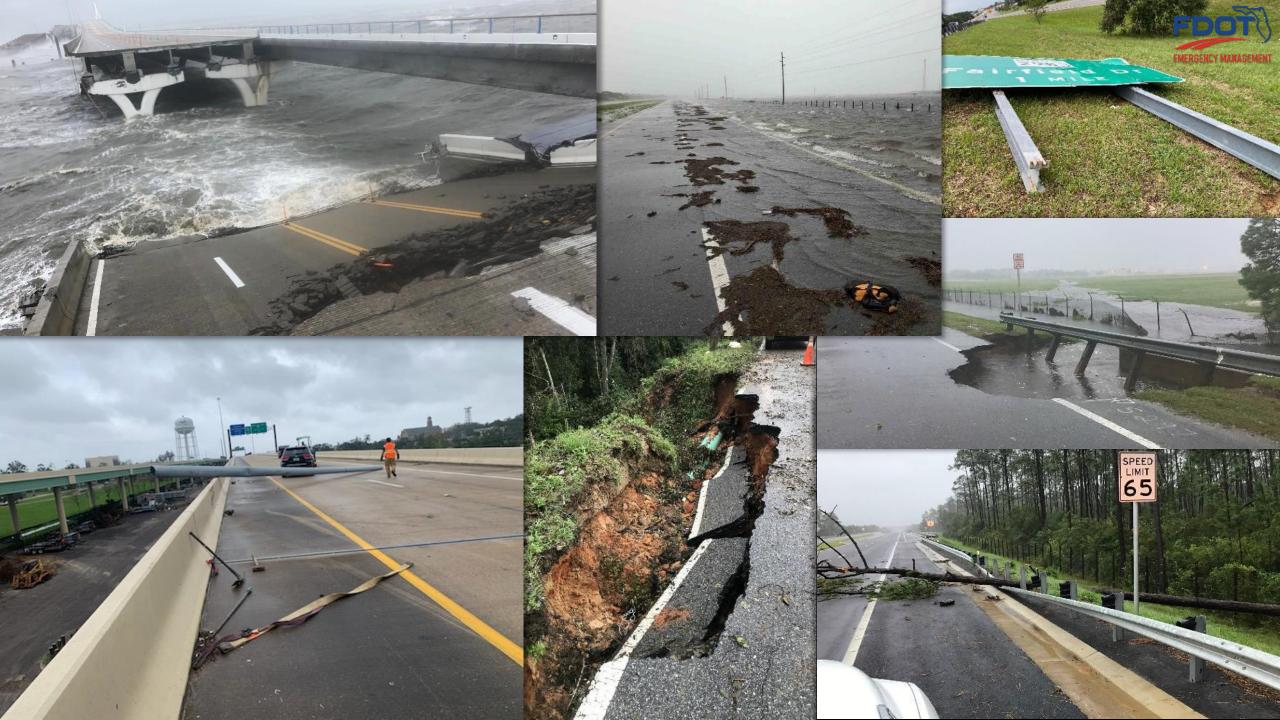

### 2020 YEAR IN REVIEW

- Today is SEOC Activation Day 447 for COVID-19
  - 106 missions, 12 active
- Continuing to support testing and vaccination sites with maintenance of traffic, signage, and other resources
- Very active tropical season with thirty named storms
  - Thirteen hurricanes
  - Seven major hurricanes (tied with 2005)
  - Ten storms formed in September
  - Ten storms rapidly intensified
- Numerous wildfires, some with significant transportation impacts
  - Sive Mile Swamp (Santa Rosa) closed I-10 for two days
  - 🚷 Mussett Bayou (Walton) closed US 98 and SR 30A
  - 36th Avenue SE (Collier) closed twenty miles of I-75 Alligator Alley, and SR 29
- Civil unrest

Response

Preparation

Tropical Storm Cristobal Hurricane Isaias Hurricane Laura Tropical Storm Marco Hurricane Sally Hurricane Delta Hurricane Zeta

BERT ANDA

A

COVID-19 CHECKPOINT AHEAD 1 MILE TRUCKS LEFT LANE