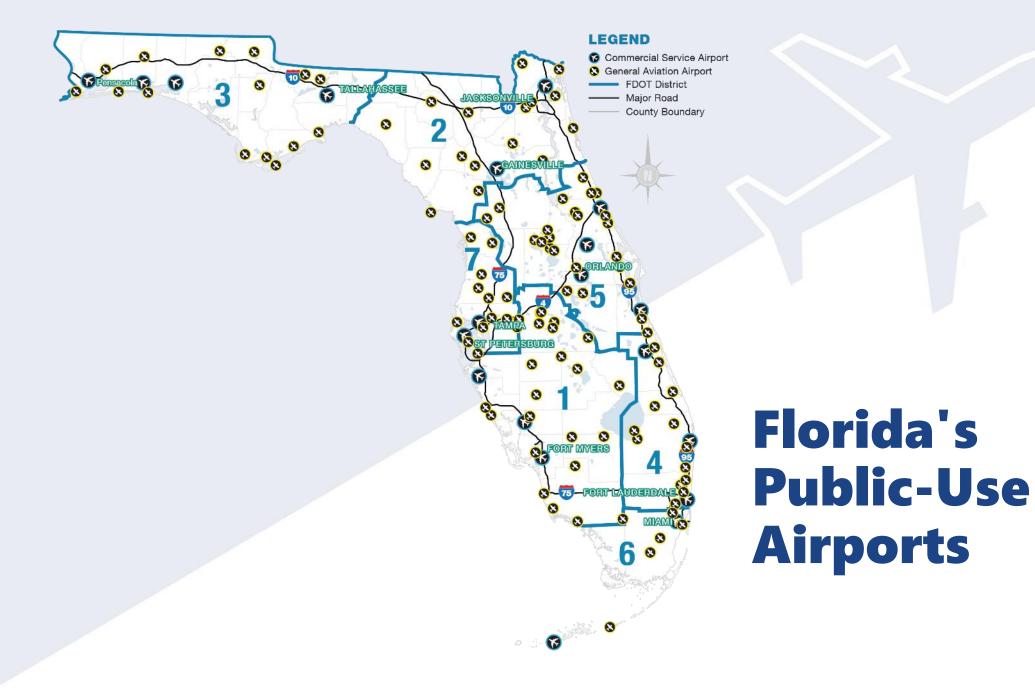

#### 130 Public-Use Airports

20 commercial service airports 110 general aviation airports

4<sup>th</sup> among all states