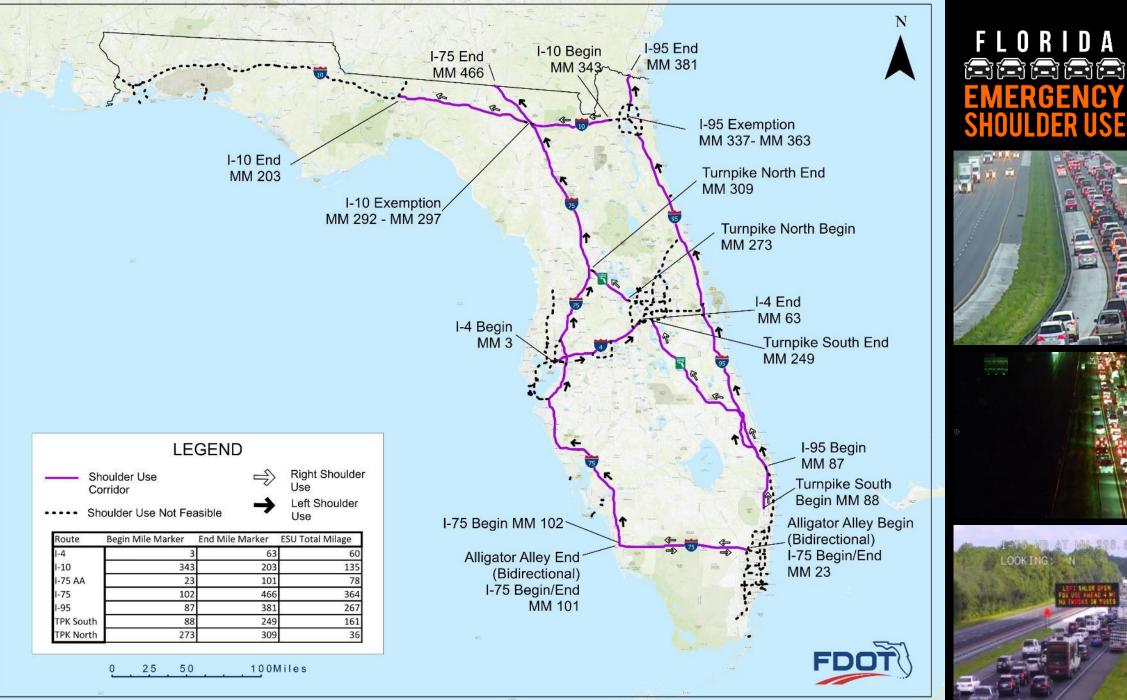

### EMERGENCY SHOULDER USE

- FDOT's innovative strategy to increase traffic capacity during major hurricane evacuations using existing paved shoulders
  - Left (inside) shoulder used on six-lane roadways
  - Right (outside) shoulder used on four-lane roadways
- First developed in 2017 and first implemented for Hurricane Irma in September 2017; plans are reviewed annually
- New Segment: Florida's Turnpike
  - Northbound from south of Hypoluxo Road in Boynton Beach (Palm Beach) to Osceola Parkway in Kissimmee (Osceola)
  - Approximately 161 ESU miles added
- Next Steps
  - Districts finalizing concept plans and standard operating procedures
  - Statewide annual review with FDEM, FDLE, FHP, and Georgia on 26 May