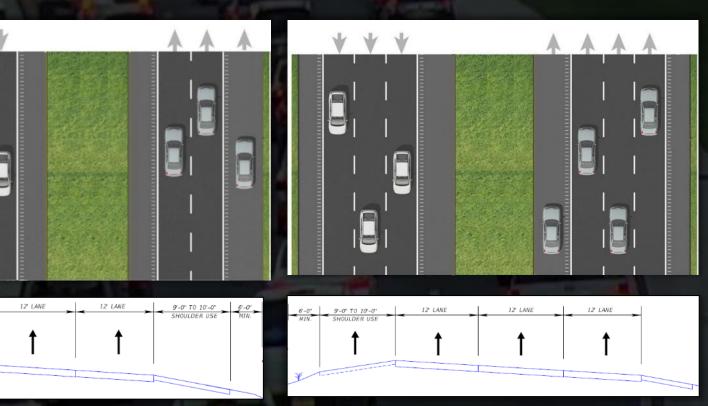

### EMERGENCY SHOULDER USE

- FDOT's innovative strategy to increase traffic capacity during major hurricane evacuations using existing paved shoulders
  - Left (inside) shoulder used on six-lane roadways
  - Right (outside) shoulder used on four-lane roadways
- First developed in 2017 and first implemented for Hurricane Irma in September 2017; plans are reviewed annually
- New Segment: Florida's Turnpike
  - Northbound from south of Hypoluxo Road in Boynton Beach (Palm Beach) to Osceola Parkway in Kissimmee (Osceola)
  - Approximately 161 ESU miles added
- Next Steps
  - Districts finalizing concept plans and standard operating procedures
  - Statewide annual review with FDEM, FDLE, FHP, and Georgia on 26 May