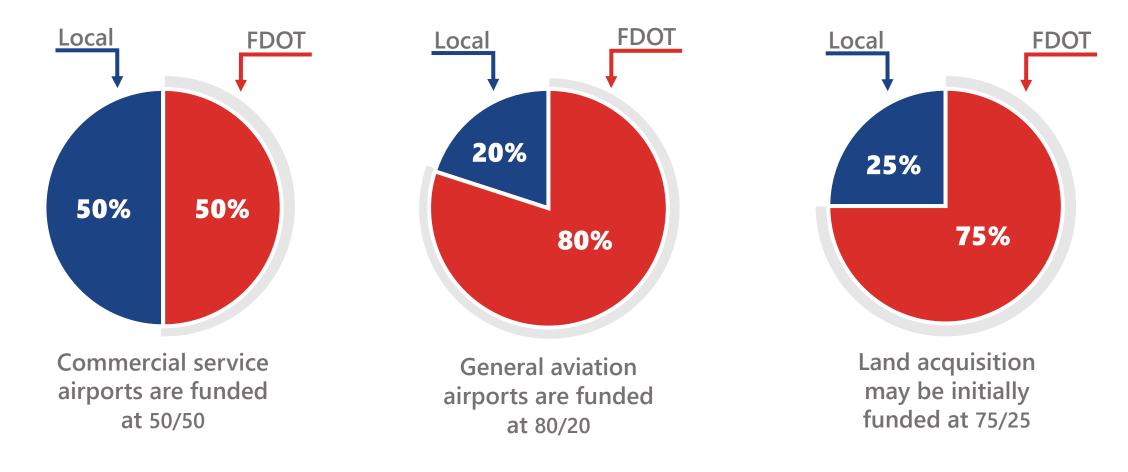

\$30 million per year)





#### 5-10 yrs P + 18 mos 10+ yrs 0-5 yrs AIRPORT MASTER PLAN / AIRPORT LAYOUT PLAN JACIP Airport Collects Preliminary Cost Airport Refines Cost Estimates Estimates Airport Requests FDOT Grant Funding Airport Researches FAA/FDOT And Airport Requests FAA And Other Funding Other Funding Options Airport Prepares To Request FDOT Grant Funding $(\mathbf{S})$ WORK PROGRAM District Aviation Coordinators Review Projects With Airport Prioritize Projects District Wide District Allocates FDOT Grant Funding **PTGA** A **PTGA PTGA** Closeout Project Inspections, Invoicing, Grant Reimbursements Execute PTGA Project Completed, and Exhibits Final Inspection, Final Invoice, Final Grant Work on Project Reimbursement, Project Commences Close Out



## **Statutory Funding Shares**





# FDOT's Role



#### Chapter 330, Florida Statutes

- Public Airport Site Approval, Inspection, and License
- Private Airport Site Approval and Registration

#### **Chapter 332, Florida Statutes**

- Develop and Maintain Florida Aviation System Plan
- Administer Aviation Grant Program

#### Chapter 333, Florida Statutes

- Issue Airspace Obstruction Permits
- Provide Technical Assistance



### **Central Aviation Office (Policy Guidance):**

- Florida Aviation System Plan
- Statewide Project Management
- Airport Inspection and Licensing Program
- Airport Master Plan Review
- Airport Security Plan Approval
- Emergency Operations Support



### **District Aviation Offices (Program Implementation):**

- Manage Grants Agreements
- Project Management
- Project Site Visits
- Airport Master