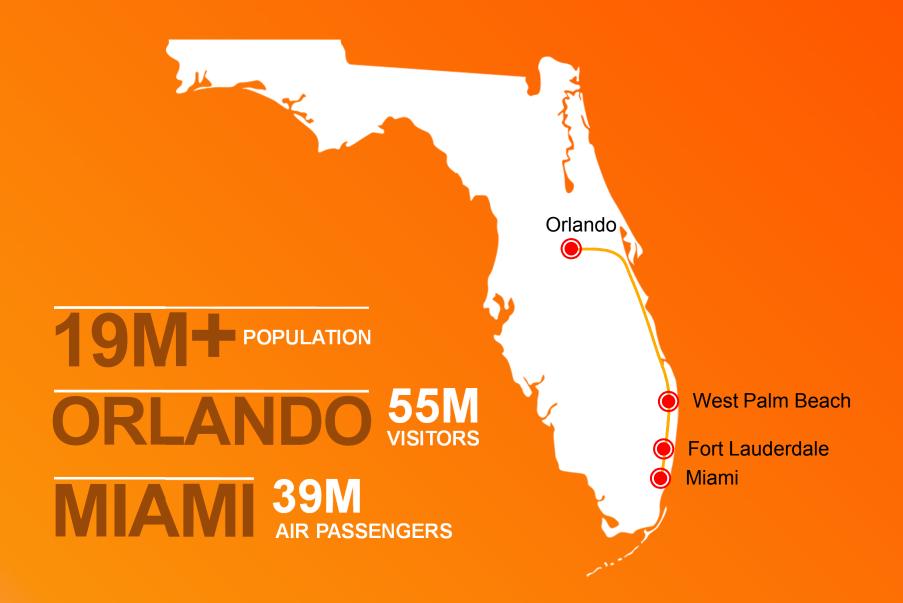

## FAST FORWARD TO 2012

West Palm Beach

Fort Lauderdale Miami

## IMAGINE A FASTER, RELIABLE & MORE CONVENIENT WAY TO TRAVEL

- 3 hour trip between downtown Miami and Orlando
- Hourly scheduled service starting in the morning with late departures
- Consistent and competitive service