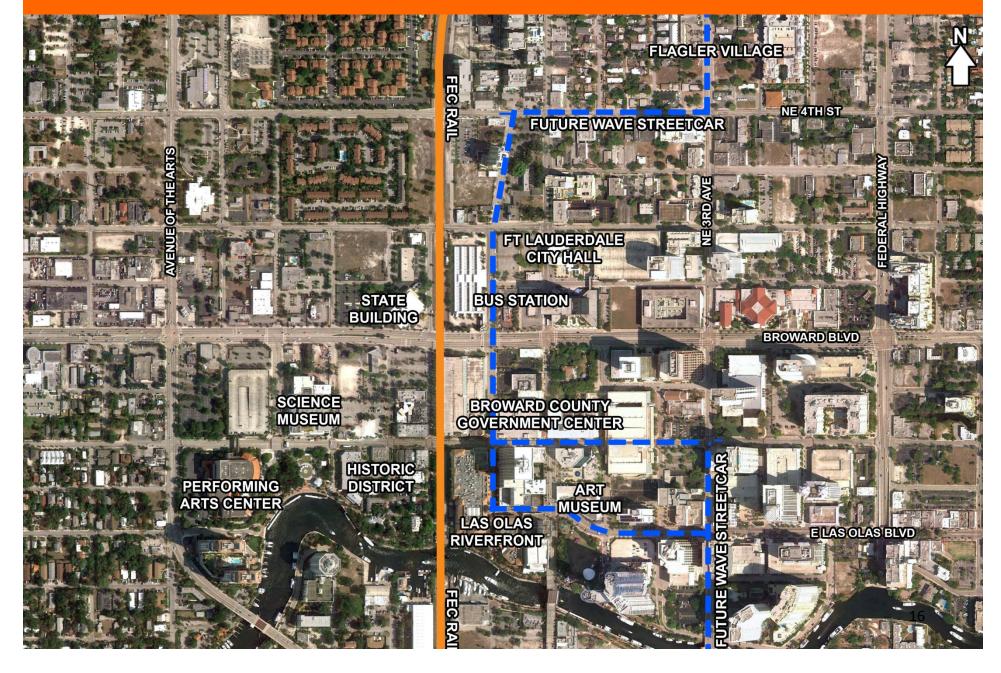

ORE CONVENIENT WAY TO TRAVEL

- 3 hour trip between downtown Miami and Orlando
- Hourly scheduled service starting in the morning with late departures
- Consistent and competitive service

### MORE THAN 50M CURRENT TRAVELERS EXPERIENCE CHALLENGING OPTIONS



Travel by car is unpredictable



Travel by plane is uncontrollable

## ALL ABOARD FLORIDA'S WILL CONNECT FLORIDA'S KEY CITIES IN A NEW WAY TO SPARK SOCIAL AND ECONOMIC OPPORTUNITIES.



#### **DIVERSE MARKET**



### TRAVEL, LEISURE & ENTERTAINMENT

- Center city locations
- Custom designed coaches & services
- Intermodal connectivity



#### **SUCCESS FACTORS**



EXISTING
TRANSPORTATION
CORRIDOR

3

HOUR TRAVEL TIME



ADVANCED, CONVENTIONAL TECHNOLOGY

#### STRATEGIC STATION LOCATIONS



#### **MIAMI**



#### **FORT LAUDERDALE**



#### **WEST PALM BEACH**



#### **ORLANDO**



#### TWO NEW BUSINESSES



URBAN DEVELOPMENT



REINTRODUCING PASSENGER RAIL TRAVEL

#### **MOVING FORWARD TO DELIVER PROJECT**

#### **COMPLETED & ONGOING ACTIVITIES**

- Stakeholder discussions
- Finalized investment grade ridership study, engineering and environmental reviews
- Hired executive leadership team
- Selected master planner and environmental engineering firms
- Negotiations with FDOT & OOCEA to lease portions of SR 528 Right of Way

#### MOVING FORWARD TO DELIVER PROJECT

#### **NEXT STEPS**

- Finalize route engineering & construction costs
- Finalize station locations
- Select rolling stock provider
- Engage operating partner
- Begin station and rail infrastructure construction



## ALL ABOARD FLORIDA WILL...

Revitalize th