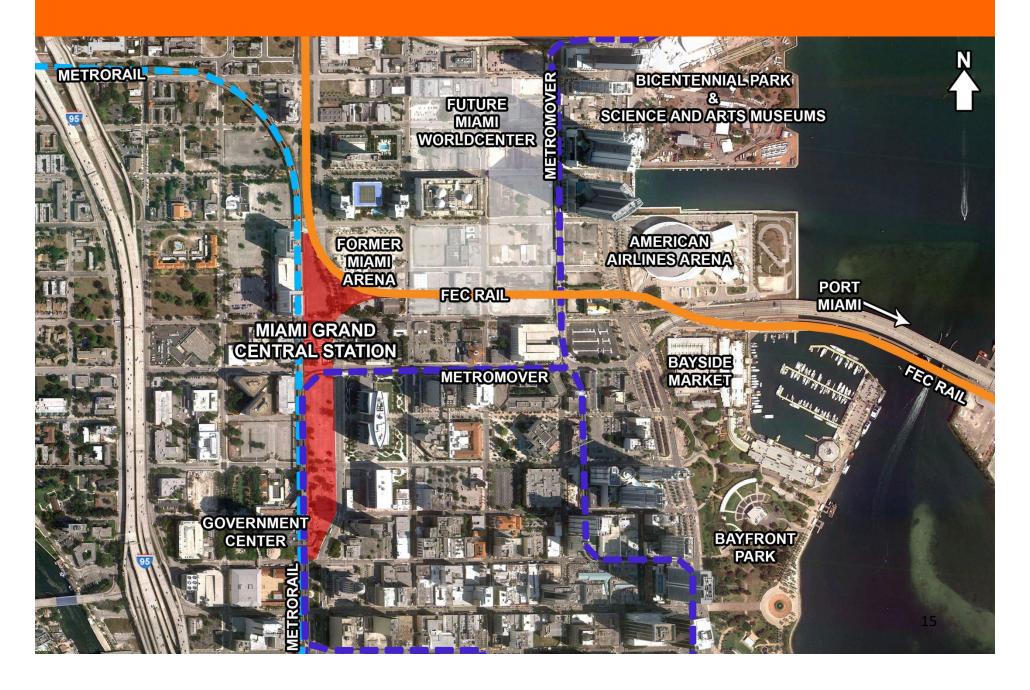

AGINE A FASTER, RELIABLE & MORE CONVENIENT WAY TO TRAVEL

- 3 hour trip between downtown Miami and Orlando
- Hourly scheduled service starting in the morning with late departures
- Consistent and competitive service

### MORE THAN 50M CURRENT TRAVELERS EXPERIENCE CHALLENGING OPTIONS



Travel by car is unpredictable



Travel by plane is uncontrollable

## ALL ABOARD FLORIDA'S WILL CONNECT FLORIDA'S KEY CITIES IN A NEW WAY TO SPARK SOCIAL AND ECONOMIC OPPORTUNITIES.



#### **DIVERSE MARKET**



### TRAVEL, LEISURE & ENTERTAINMENT

- Center city locations
- Custom designed coaches & services
- Intermodal connectivity



#### **SUCCESS FACTORS**



EXISTING
TRANSPORTATION
CORRIDOR

3

HOUR TRAVEL TIME



ADVANCED, CONVENTIONAL TECHNOLOGY

#### STRATEGIC STATION LOCATIONS



#### **MIAMI**



#### **FORT LAUDERDALE**



#### **WEST PALM BEACH**



#### **ORLANDO**



#### TWO NEW BUSINESSES



URBAN DEVELOPMENT



REINTRODUCING PASSENGER RAIL TRAVEL

#### **MOVING FORWARD TO DELIVER PROJECT**

#### **COMPLETED & ONGOING ACTIVITIES**

- Stakeholder discussions
- Finalized investment grade ridership study, engineering and environmental reviews
- Hired executive leadership team
- Selected master planner and environmental engineering firms
- Negotiations with FDOT & OOCEA to lease portions of SR 528 Right of Way

#### MOVING FORWARD TO DELIVER PROJECT

#### **NEXT STEPS**

- Finalize route engineering & construction costs
- Finalize station locations
- Select rolling stock provider
- Engage operating partner
- Begin station and rail infrastructure construction



## ALL ABOARD FL