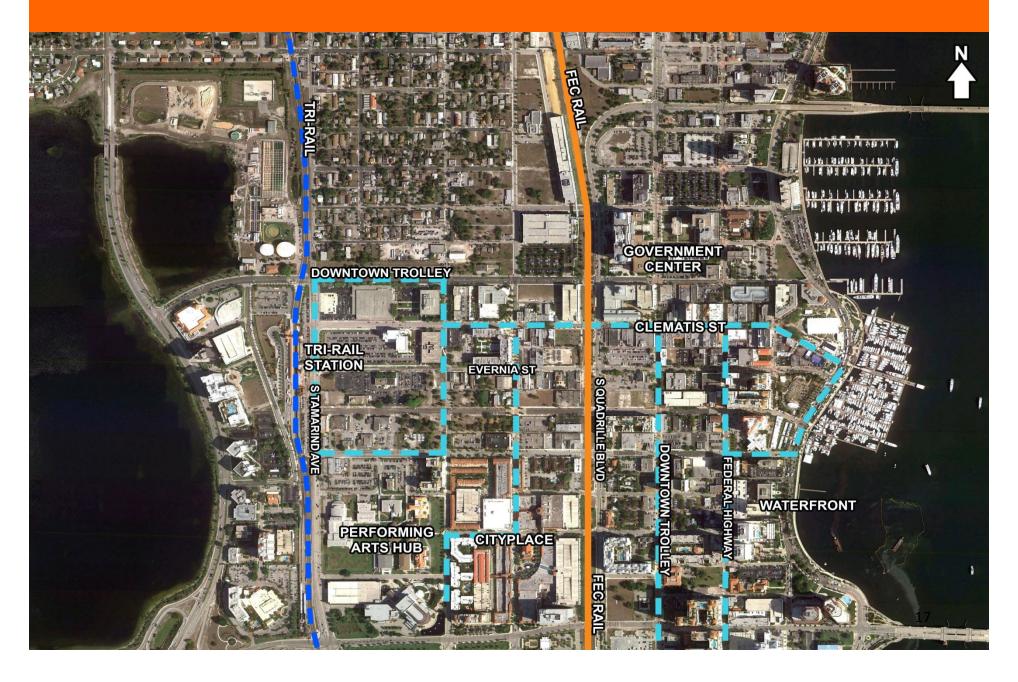

- 3 hour trip between downtown Miami and Orlando
- Hourly scheduled service starting in the morning with late departures
- Consistent and competitive service

### MORE THAN 50M CURRENT TRAVELERS EXPERIENCE CHALLENGING OPTIONS



Travel by car is unpredictable



Travel by plane is uncontrollable

## ALL ABOARD FLORIDA'S WILL CONNECT FLORIDA'S KEY CITIES IN A NEW WAY TO SPARK SOCIAL AND ECONOMIC OPPORTUNITIES.



#### **DIVERSE MARKET**



### TRAVEL, LEISURE & ENTERTAINMENT

- Center city locations
- Custom designed coaches & services
- Intermodal connectivity



#### **SUCCESS FACTORS**



EXISTING
TRANSPORTATION
CORRIDOR

3

HOUR TRAVEL TIME



ADVANCED, CONVENTIONAL TECHNOLOGY

#### STRATEGIC STATION LOCATIONS



#### **MIAMI**



#### **FORT LAUDERDALE**



#### **WEST PALM BEACH**



#### **ORLANDO**



#### TWO NEW BUSINESSES



URBAN DEVELOPMENT



REINTRODUCING PASSENGER RAIL TRAVEL

#### **MOVING FORWARD TO DELIVER PROJECT**

#### **COMPLETED & ONGOING ACTIVITIES**

- Stakeholder discussions
- Finalized investment grade ridership study, engineering and environmental reviews
- Hired executive leadership team
- Selected master planner and environmental engineering firms
- Negotiations with FDOT & OOCEA to lease portions of SR 528 Right of Way

#### MOVING FORWARD TO DELIVER PROJECT

#### **NEXT STEPS**

- Finalize route engineering & construction costs
- Finalize station locations
- Select rolling stock provider
- Engage operating partner
- Begin station and rail infrastructure construction



## ALL ABOARD FLORIDA WILL...

Revitalize the economy and create thousan