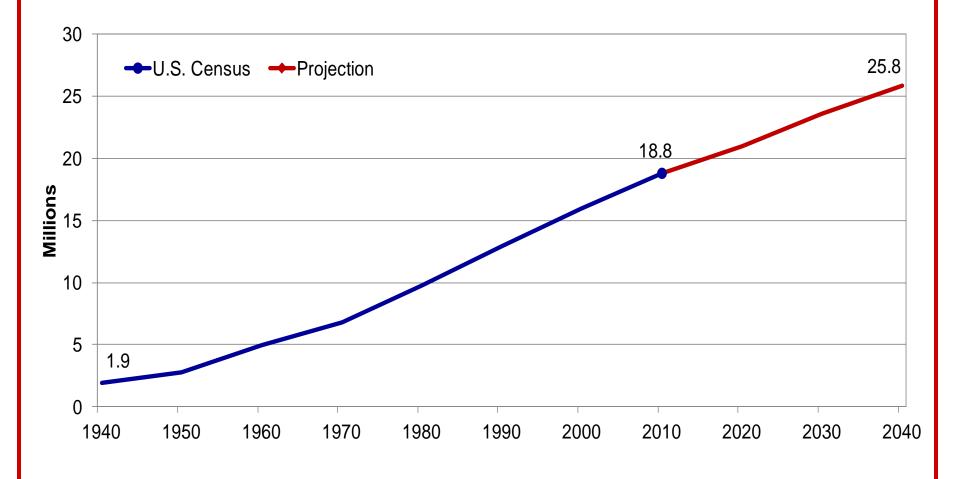

## **Population Still Growing**

CEPHILE OF TRAILER

Source: Visit Florida (historical, new method used for 2009); FDOT (forecast numbers are extrapolated.)