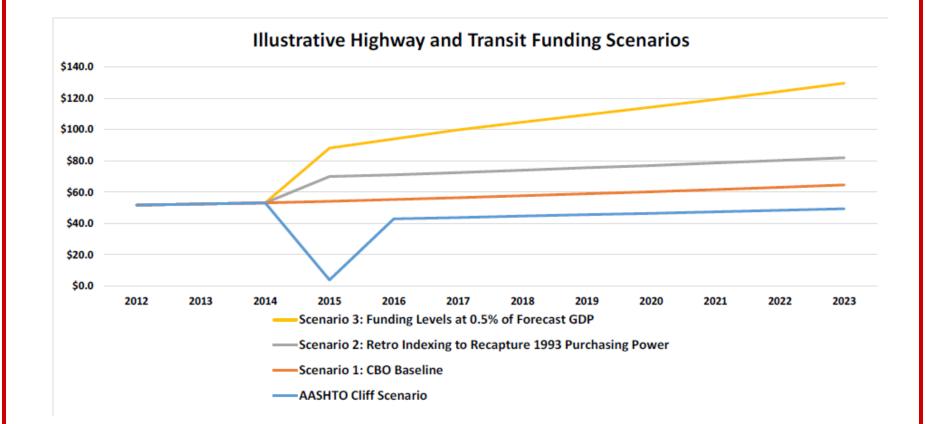

## Federal Highway Trust Fund

- The Federal Highway Trust Fund has required several General Fund (GF) transfers
- Over \$35 billion in GF transfers were necessary to extend the prior legislation (SAFETEA-LU) for 3 years
- \$19 billion in GF transfers were necessary to fund the new legislation (MAP-21)
- \$12 billion per year will be needed to extend current funding levels beyond 2014