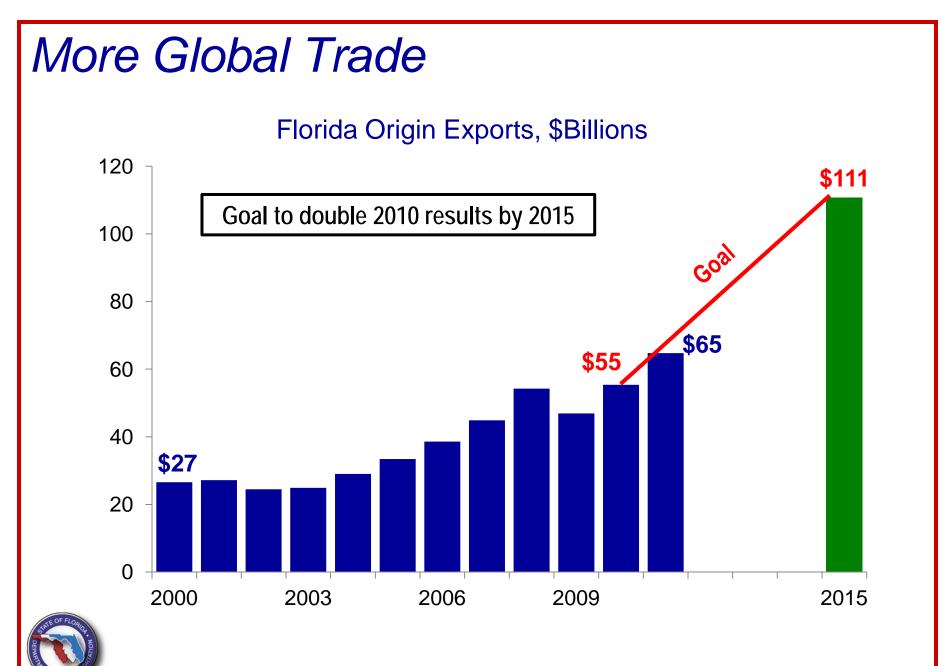

se passengers                 | 14      | 24      | 75%    |
| Rail    | Interregional passengers          | 1.16    | 1.24    | 7%     |



Source: 2011 Estimates: auto, transit and air from FDOT; water from Florida Ports Council; and rail from Amtrak.

2035 Forecast: all forecasts are generated by FDOT using linear regression.

# Freight Transport Will Increase (millions of tons)

| Mode             | 2010  | 2035  | Change |
|------------------|-------|-------|--------|
| Truck            | 452.3 | 643.0 | 42%    |
| Rail             | 75.0  | 80.2  | 7%     |
| Int'l waterborne | 50.1  | 78.7  | 57%    |
| Air              | 1.2   | 2.5   | 108%   |



Source: Florida Chamber Foundation and Florida Department of Transportation,

Florida Trade and Logistics Study (as of February 2011)



Source: U.S. Census Bureau, Foreign Trade Division.

## FDOT Funding

### Fiscal Year 2012-13 STTF Receipts



## FDOT Funding

Funding Tools in the Tool Box

- u Tolling
- u Bonding
- Public Private Partnerships
- u TIFIA Loans
- u PABs



### US Global Competitiveness

#### **US Global Competitiveness Falling**

#### 2008-2009

| 1    Switzerland    6.8      2    Singapore    6.7      3    Germany    6.6      4    France    6.6      5    Finland    6.5      6    Austria    6.5      7    Denmark    6.4      9    United States    6.1      10    Suck    6.0      11    United States    6.1      10    Suck    6.0      11    United States    6.1      12    Sweden    6.0      13    Iceland    5.9      14    Luxembourg    5.9      15    Belgium    5.8      16    Japan    5.7      17    Netherl