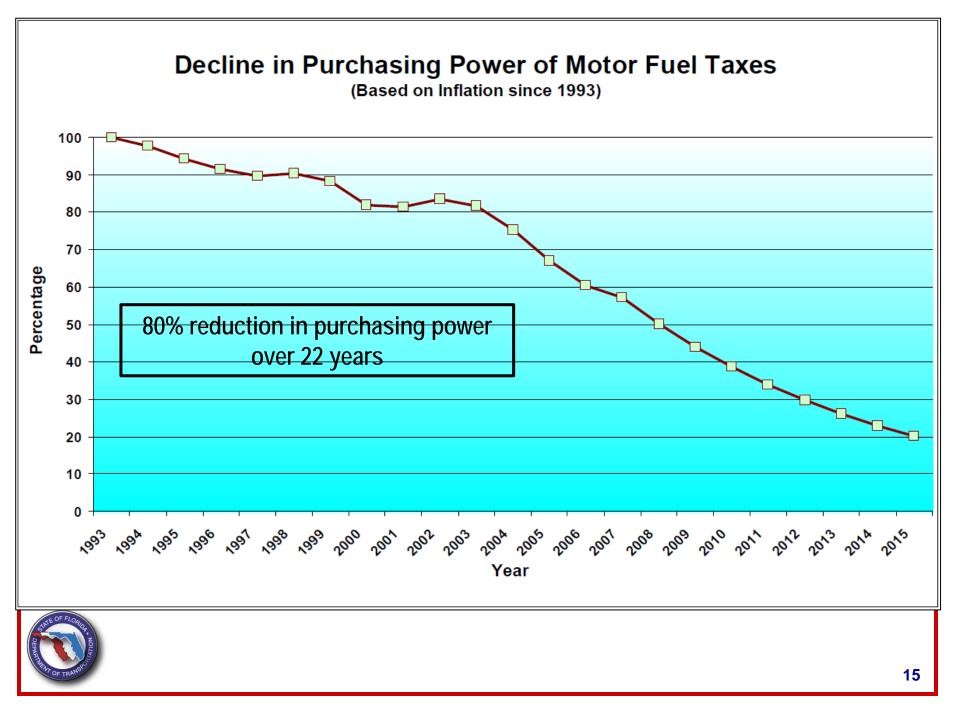

Source: World Economic Forum, The Global Competitiveness Report

GRADE OF FLORIDY.

Excludes \$8.017 billion transfer from General Fund to Highway Account of HTF in September 2008; \$7 billion transfer from General Fund to Highway Account of HTF in August 2009; \$19.5 billion transfer from General Fund to Highway and Mass Transit Accounts of HTF in March 2010; \$2.4 billion transfer from Leaking Underground Storage Tank Trust Fund to HTF in July 2012; \$6.2 billion transfer from General Fund to Highway Account of HTF in FY 2013; \$10.4 billion transfer from General Fund to Highway Account of HTF in FY 2014; \$2.2 billion transfer from General Fund to Highway Account of HTF in FY 2014; \$2.2 billion transfer from General Fund to Mass Transit Account of HTF in FY 2014.