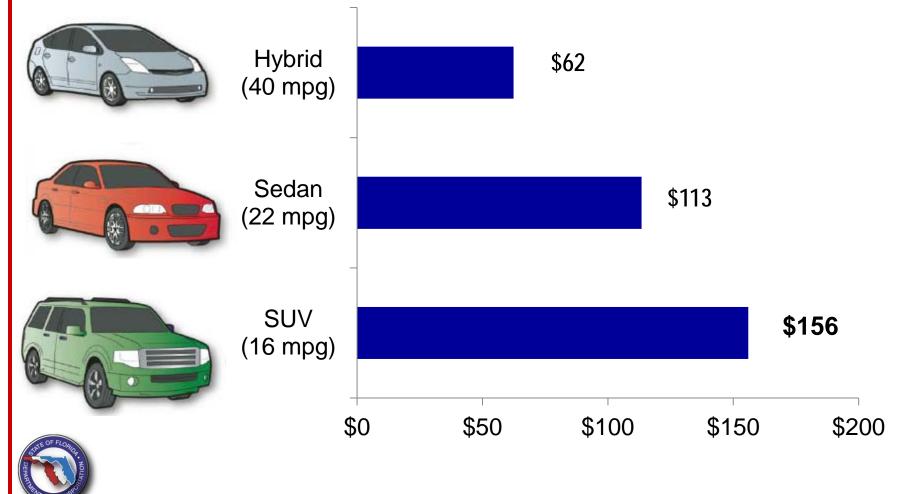

Standards

- CAFE standards for new cars will increase from 35.5
  MPG in 2016 to 54.5 MPG in 2025
- Federal gas tax revenues will fall 21 percent by 2040
- Florida can expect a similar impact on state gas tax collections



## Projected VMT vs Fuel Revenue Through 2025



## Federal Highway Trust Fund

- The Federal Highway Trust Fund has required several General Fund (GF) transfers
- Over \$35 billion in GF transfers were necessary to extend the prior legislation (SAFETEA-LU) for 3 years
- \$19 billion in GF transfers were necessary to fund the new legislation (MAP-21)
- \$12 billion per year will be needed to extend current funding levels beyond 2014





## Projected Highway Trust Fund Balance, 2012 to 2022





## Average Annual State Fuel Taxes Paid by Passenger Vehicles in Florida



## Alternative Approaches Considered by Others

- u Tolling on specific transportation facilities
- u Increasing the Fuel Tax
- u Increase General Sales Tax in Lieu of Fuel Tax
- u Institute a Sales Tax on Gasoline
- u Mileage-Based User Fee