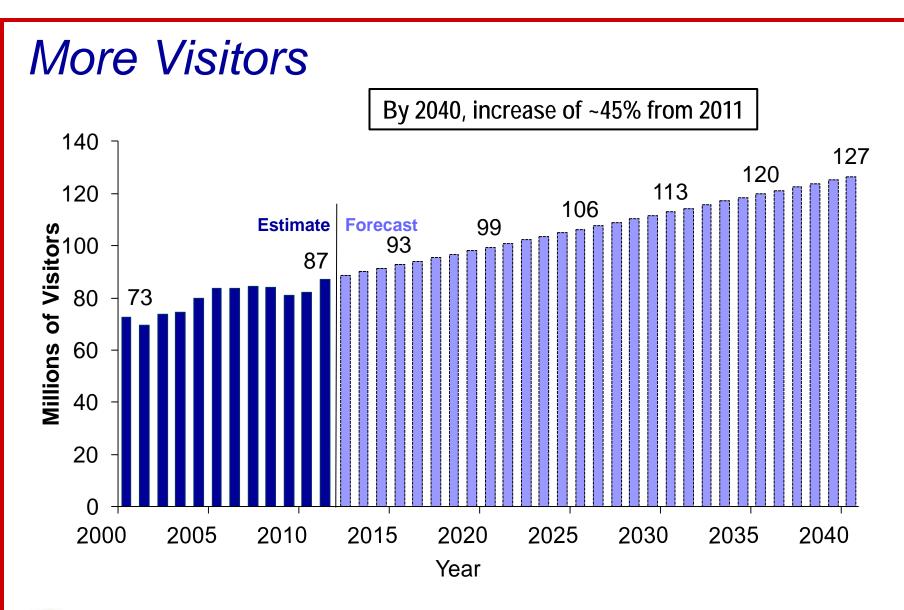

## **Population Still Growing**

CEPHILE OF TRAILER

Source: Visit Florida (historical, new method used for 2009); FDOT (forecast numbers are extrapolated.)