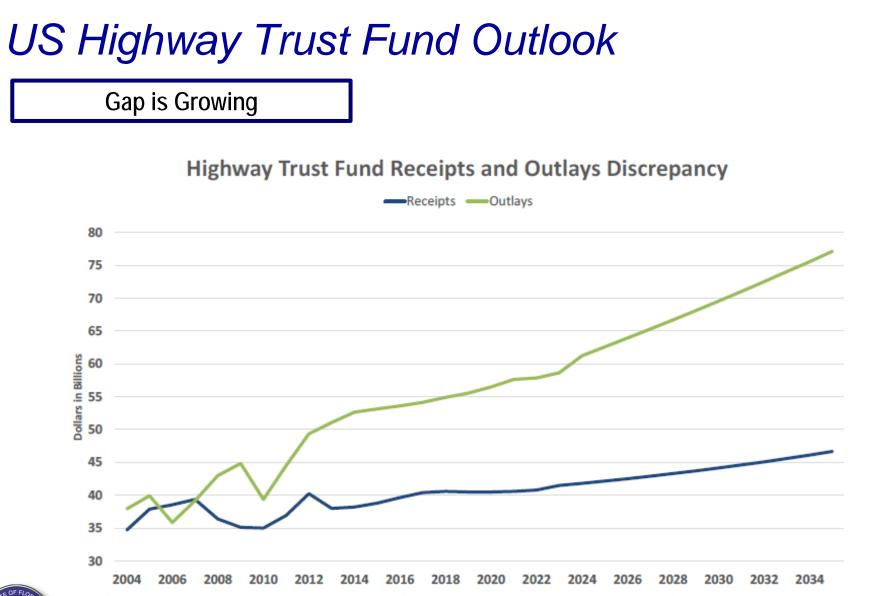

|  |
| 15   | Canada               | 6.0 💻   |      |       |  |
| 16   | Japan                | 5.9 🔳   |      |       |  |
| 17   | Belgium              | 5.9 🔳   |      |       |  |
| 18   | Spain                | 5.8 💻   |      |       |  |
| 19   | Sweden               | 5.8 🔳   |      |       |  |
| 20   | Oman                 | 5.8 💻   |      |       |  |
| 21   | Barbados             | 5.8 💻   |      |       |  |
| 22   | Korea, Rep           | 5.8 💻   |      | -     |  |
| 23   | Saudi Arabia         | 5.8 🔳   |      |       |  |
| 24   | ented Kingdom        | 5.6 🗖   |      | -     |  |
| 25   | United States        |         |      |       |  |
|      |                      |         |      |       |  |



Source: World Economic Forum, The Global Competitiveness Report



GRADE OF FLORIDY.

Excludes \$8.017 billion transfer from General Fund to Highway Account of HTF in September 2008; \$7 billion transfer from General Fund to Highway Account of HTF in August 2009; \$19.5 billion transfer from General Fund to Highway and Mass Transit Accounts of HTF in March 2010; \$2.4 billion transfer from Leaking Underground Storage Tank Trust Fund to HTF in July 2012; \$6.2 billion transfer from General Fund to Highway Account of HTF in FY 2013; \$10.4 billion transfer from General Fund to Highway Account of HTF in FY 2014; \$2.2 billion transfer from General Fund to Highway Account of HTF in FY 2014; \$2.2 billion transfer from General Fund to Mass Transit Account of HTF in FY 2014.



**Funding Options** 





## Fuel Economy Standards

- CAFE standards for new cars