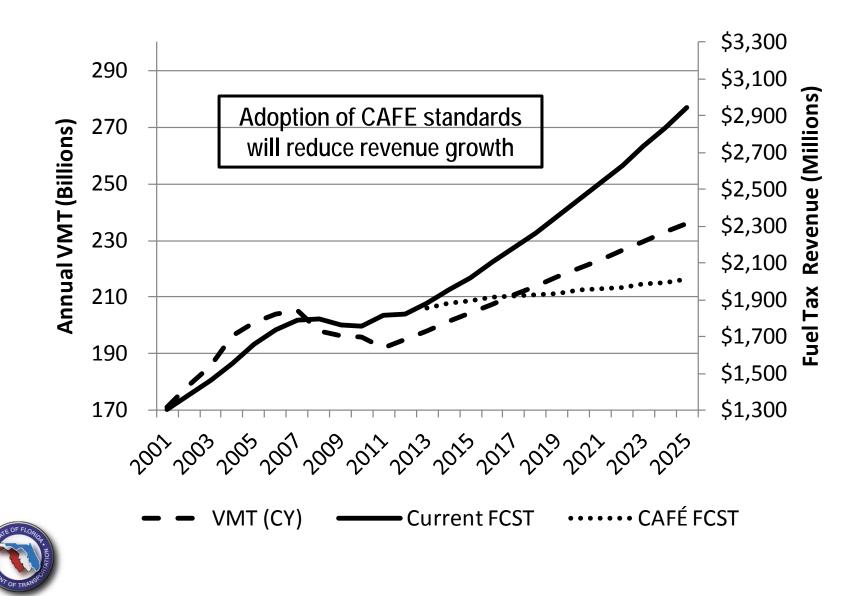

## Fuel Economy Standards

- CAFE standards for new cars will increase from 35.5
  MPG in 2016 to 54.5 MPG in 2025
- Federal gas tax revenues will fall 21 percent by 2040
- Florida can expect a similar impact on state gas tax collections

## Projected VMT vs Fuel Revenue Through 2025