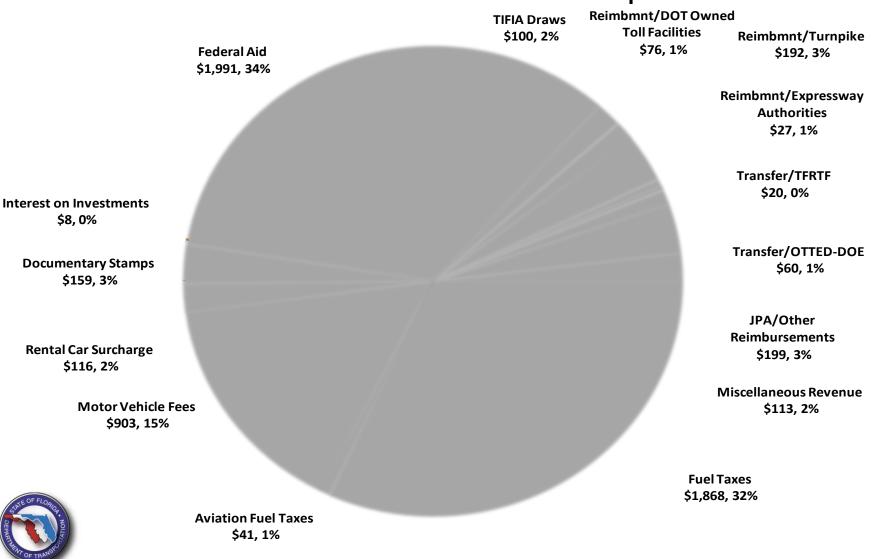

16    | 1.24    | 7%     |



Source: 2011 Estimates: auto, transit and air from FDOT; water from Florida Ports Council; and rail from Amtrak.

2035 Forecast: all forecasts are generated by FDOT using linear regression.

# Freight Transport Will Increase (millions of tons)

| Mode             | 2010  | 2035  | Change |
|------------------|-------|-------|--------|
| Truck            | 452.3 | 643.0 | 42%    |
| Rail             | 75.0  | 80.2  | 7%     |
| Int'l waterborne | 50.1  | 78.7  | 57%    |
| Air              | 1.2   | 2.5   | 108%   |



Source: Florida Chamber Foundation and Florida Department of Transportation,

Florida Trade and Logistics Study (as of February 2011)



Source: U.S. Census Bureau, Foreign Trade Division.

## FDOT Funding

### Fiscal Year 2012-13 STTF Receipts



## FDOT Funding

Funding Tools in the Tool Box

- u Tolling
- u Bonding
- Public Private Partnerships
- u TIFIA Loans
- u PABs



### US Global Competitiveness

#### **US Global Competitiveness Falling**

#### 2008-2009

| 1    Switzerland    6.8      2    Singapore    6.7      3    Germany    6.6      4    France    6.6      5    Finland    6.5      6    Austria    6.5      7    Denmark    6.4      9    United States    6.1      10    Suck    6.0      11    United States    6.1      10    Suck    6.0      11    United States    6.1      12    Sweden    6.0      13    Iceland    5.9      14    Luxembourg    5.9      15    Belgium    5.8      16    Japan    5.7      17    Netherlands    5.6      18    Korea, Rep    5.6      19    Malaysia    5.6      10    Barbados    5.5      12    Taiwa