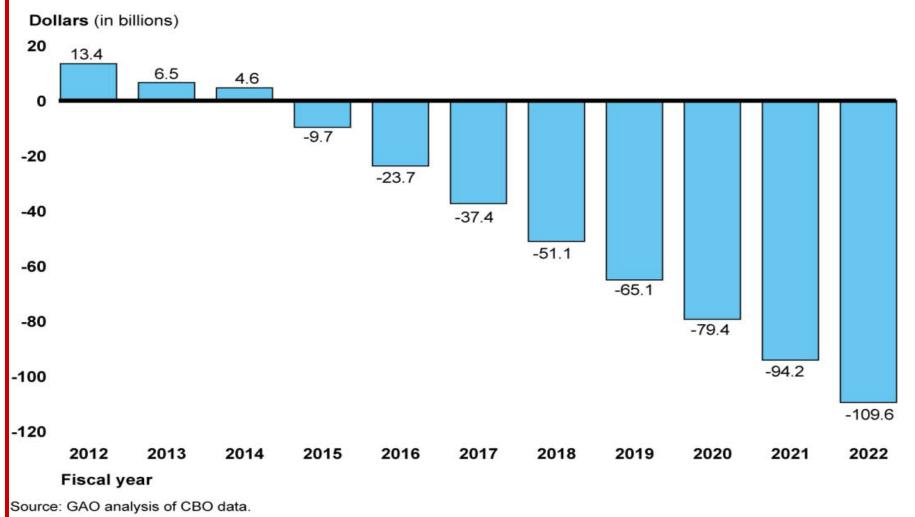

ansit Account of HTF in FY 2014.



**Funding Options** 





## Fuel Economy Standards

- CAFE standards for new cars will increase from 35.5
  MPG in 2016 to 54.5 MPG in 2025
- Federal gas tax revenues will fall 21 percent by 2040
- Florida can expect a similar impact on state gas tax collections



## Projected VMT vs Fuel Revenue Through 2025



## Federal Highway Trust Fund

- The Federal Highway Trust Fund has required several General Fund (GF) transfers
- Over \$35 billion in GF transfers were necessary to extend the prior legislation (SAFETEA-LU) for 3 years
- \$19 billion in GF transfers were necessary to fund the new legislation (MAP-21)
- \$12 billion per year will be needed to extend current funding levels beyond 2014





## Projected Highway Trust Fund Balance, 2012 to 2022





## Average Annual State Fuel Taxes Paid by Passenger Vehicles in Florida



## Alternative Approaches Considered by Others

- u Tolling on specific transportation facilities
- u Increasing the Fuel Tax
- u Increase General Sales Tax in Lieu of Fuel Tax
- u Institute a Sales Tax on Gasoline
- u Mileage-Based User Fee